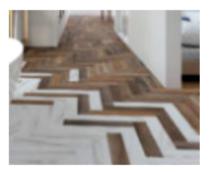

BLACK & GOLD | CALACATTA LARGE FORMAT



### BLACK PANELS CUSTOM MADE BY OTHER VENDOR



# DARLING



### MASTERBATH

FLOOR & SHOWER SIDE WALLS: SERENDRA MILA 24X48 POLISHED



**TRIM:** ALUM POLISHED BRASS **ALL GROUT:** TBD

#### TUB SURROUND CULTURA BLACK PEBBLES





Emser Tile





### J&J, BATH 3, 4, 5

SHOWER BACK WALL: WOW STRIP 4x20



#### FLOOR & SHOWER SIDE WALLS: RIVIERA PAONAZZO 24X47 POLISHED



SIDE WALLS: 24X48 POLISHED FLOOR: 24X48 POLISHED



**TRIM:** ALUM BRUSHED CHROME **ALL GROUT:** TBD



**SHOWER WALL ACCENT:** CONTEMPO STRIP 4X20 VERTICAL ACCENT STRIP TO 12" UP THE SHOWER WALL.

# DARLING



## STUDIO

FLOOR: LARCHMONT MAISON 6X24



BROOKLYN CEMENTO BLACK 6X24 CUT



#### **STUDIO SHOWER WALL:** STARGATE DARK 12X48



#### TRIM: ALUM BLACK MATTE ALL GROUT: TBD



MIX WOOD TILE AND BROOKLYN CUT TILE TO MATCH PATTERN IN IMAGE

SHOWER FLOOR: BROOKLYN BLACK 24X48



HARMONIA TO INSTALL FULL TILE IN SHOWERS. CUT 6X24 TO FADE INTO WOOD PLANK.







## OFFICE FLOORING

**TILE INSERTS WITH WOOD FLOORING** ALLURO CASTLE SILVER 9X9



**TRIM:** ALUM BRUSHED BRASS **ALL GROUT:** TBD









## IN-LAW SUITE

**SHOWER BACKLIGHT WALL:** TO BE PROVIDED BY OTHER VENDOR

MAIN FLOOR & SHOWER SIDE WALLS: STERLINA II WHITE 24X48 POLISHED



## **TRIM:** ALUM BRUSHED BRASS **ALL GROUT:** TBD



#### NICHE: JAZZ WHITE BLOOM 12X24



SHOWER FLOOR: STERLINA WHITE 2X2









## POWDER ROOM 1 | BOULDER SINK

SINK WALL: WALLPAPER

FLOOR: SERENDRA ZARA 24X48 POLISHED



## POWDER ROOM 2 | LEFT OVER MATERIAL

#### FLOOR TILE:

USE LEFT OVER MATERIAL FOR THE FLOOR



## D