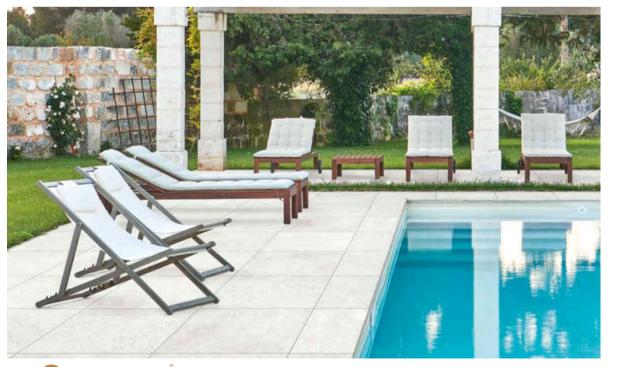

## OUTDOOR LANAI

Emser Tile

ALL GROUT: TBD

**BIANCO DOLOMITE 24X48** 

#### SHOWER FLOOR: LARCHMONT BRIG 6X35

**FLOOR:** BIANCA DOLOMITE 24X48

DOG SHOWER

SHOWER WALL OPTION 1: LINEAR WHITE 13X36 **TRIM:** ALUM BRUSHED BRASS **ALL GROUT:** TBD