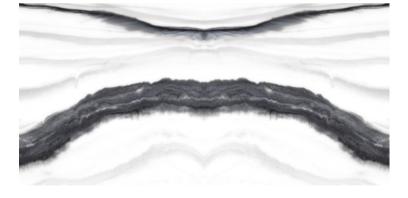

### FIREPLACE WALL SECOND OPTION

PARKVIEW ASTRAL 24X48 POLISHED

TRIM: TBD ALL GROUT: TBD

<image>

Emser Tile | TAMPA | ST. PETE | ORL | FT MYERS | SARASOTA |