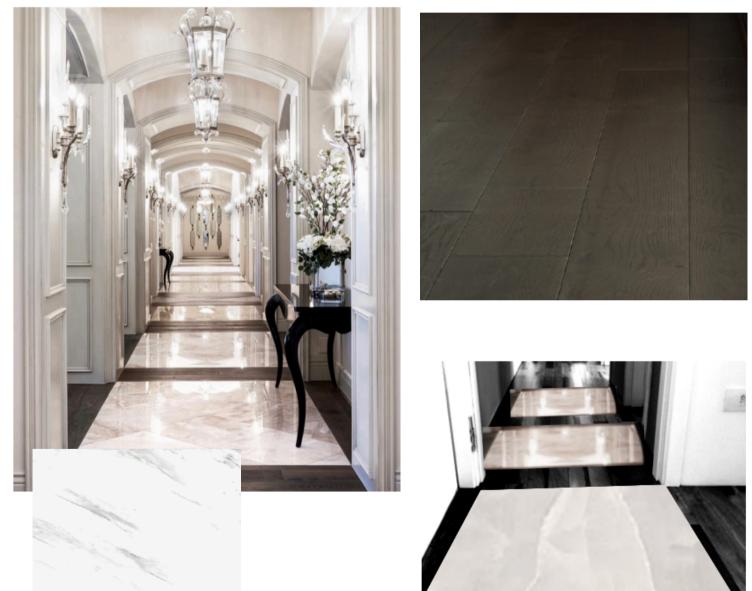

## MAIN FLOORING

ALL GROUT: TBD

SERENDRA ZARA 24X48 POLISHED





POLISHED TO BE USED IN ALL MAIN AREAS, KITCHEN, POWDER ROOMS, AND HALLS.

BEDROOM FLOORS TO BE WOOD. SEE WOOD SELECTION BELOW.







## OUTDOOR LANAI

Emser Tile

ALL GROUT: TBD

**BIANCO DOLOMITE 24X48** 



# DARLING



## WOOD FLOORS | HALL PATTERN INSPIRATION

BUCKINGHAM KENT 8" | TBD 24X48









## FIREPLACE WALL

PAONAZZO BIONDO POLISHED 59"X118"

TRIM: TBD All grout: TBD









### FIREPLACE WALL SECOND OPTION

PARKVIEW ASTRAL 24X48 POLISHED

TRIM: TBD ALL GROUT: TBD

<image>

Emser Tile | TAMPA | ST. PETE | ORL | FT MYERS | SARASOTA |

# DARLING



## MASTER BATH WALLS INSPIRATION PHOTO

BLACK & GOLD | CALACATTA LARGE FORMAT



### BLACK PANELS CUSTOM MADE BY OTHER VENDOR



# DARLING



### MASTERBATH

FLOOR & SHOWER SIDE WALLS: SERENDRA MILA 24X48 POLISHED



**TRIM:** ALUM POLISHED BRASS **ALL GROUT:** TBD

#### TUB SURROUND CULTURA BLACK PEBBLES





Emser Tile





### J&J, BATH 3, 4, 5

SHOWER BACK WALL: WOW STRIP 4x20



#### FLOOR & SHOWER SIDE WALLS: RIVIERA PAONAZZO 24X47 POLISHED



SIDE WALLS: 24X48 POLISHED FLOOR: 24X48 POLISHED



**TRIM:** ALUM BRUSHED