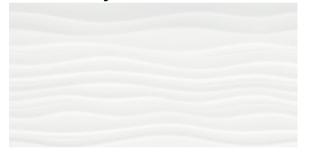

#### HORIZONTAL INSTALL

**OPTION 2: JAZZ WHITE RIPPLE 12X24** 

SHOWER FLOOR: ELEGAN NERO SCALE

MAIN FLOOR: SERENDRA ZARA 24X48 POLISHED