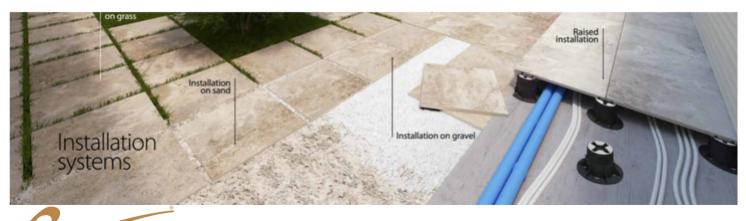

#### **FLOOR:** BIANCO DOLOMITE 24X24 PAVER

Emser Tile

ACCENT WALL: BRIQUE 2X10 COTTO

PORCELAIN PAVERS TO BE SET WITH ASTROTURF.

#### 24X24 PAVER CONTINUED WITH POOL COPING

Emser Tile

PORCELAIN 12X24 POOL COPING