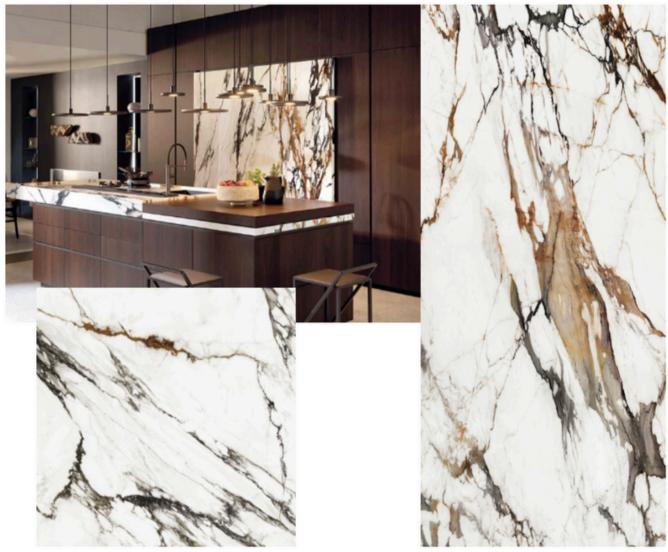

### FIREPLACE WALL SECOND OPTION

PARKVIEW ASTRAL 24X48 POLISHED

TRIM: TBD ALL GROUT: TBD

<image>

Emser Tile | TAMPA | ST. PETE | ORL | FT MYERS | SARASOTA |