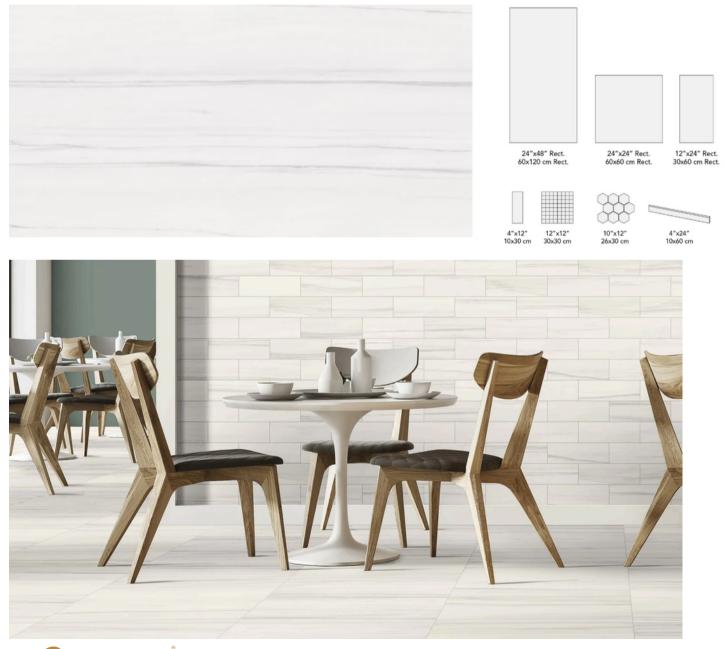

### FIREPLACE WALL SECOND OPTION

PARKVIEW ASTRAL 24X48 POLISHED

TRIM: TBD ALL GROUT: TBD

<image>

Emser Tile | TAMPA | ST. PETE | ORL | FT MYERS | SARASOTA |