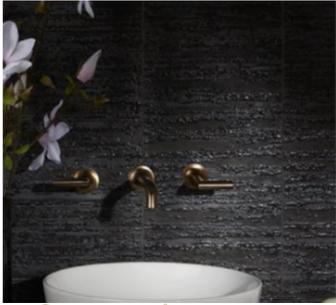

ING



## MASTER BATH WALLS INSPIRATION PHOTO

BLACK & GOLD | CALACATTA LARGE FORMAT



### BLACK PANELS CUSTOM MADE BY OTHER VENDOR



# DARLING



### MASTERBATH

FLOOR & SHOWER SIDE WALLS: SERENDRA MILA 24X48 POLISHED



**TRIM:** ALUM POLISHED BRASS **ALL GROUT:** TBD

#### TUB SURROUND CULTURA BLACK PEBBLES





Emser Tile





### J&J, BATH 3, 4, 5

SHOWER BACK WALL: WOW STRIP 4x20



#### FLOOR & SHOWER SIDE WALLS: RIVIERA PAONAZZO 24X47 POLISHED



SIDE WALLS: 24X48 POLISHED FLOOR: 24X48 POLISHED



**TRIM:** ALUM BRUSHED CHROME **ALL GROUT:** TBD



**SHOWER WALL ACCENT:** CONTEMPO STRIP 4X20 VERTICAL ACCENT STRIP TO 12" UP THE SHOWER WALL.

# DARLING



## STUDIO

FLOOR: LARCHMONT MAISON 6X24



BROOKLYN CEMENTO BLACK 6X24 CUT



#### **STUDIO SHOWER WALL:** STARGATE DARK 12X48



#### TRIM: ALUM BLACK MATTE ALL GROUT: TBD



MIX WOOD TILE AND BROOKLYN CUT TILE TO MATCH PATTERN IN IMAGE

SHOWER FLOOR: BROOKLYN BLACK 24X48



HARMONIA TO INSTALL FULL TILE IN SHOWERS. CUT 6X24 TO FADE INTO WOOD PLANK.







## OFFICE FLOORING

**TILE INSERTS WITH WOOD FLOORING** ALLURO CASTLE SILVER 9X9



**TRIM:** ALUM BRUSHED BRASS **ALL GROUT:** TBD









## IN-LAW SUITE

**SHOWER BACKLIGHT WALL:** TO BE PROVIDED BY OTHER VENDOR

MAIN FLOOR & SHOWER SIDE WALLS: STERLINA II WHITE 24X48 POLISHED



## **TRIM:** ALUM BRUSHED BRASS **ALL GROUT:** TBD



#### NICHE: JAZZ WHITE BLOOM 12X24



SHOWER FLOOR: STERLINA WHITE 2X2









## POWDER ROOM 1 | BOULDER SINK

SINK WALL: WALLPAPER

FLOOR: SERENDRA ZARA 24X48 POLISHED



## POWDER ROOM 2 | LEFT OVER MATERIAL

#### FLOOR TILE: