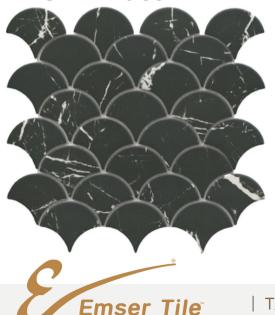

#### HORIZONTAL INSTALL

**OPTION 2: JAZZ WHITE RIPPLE 12X24** 

SHOWER FLOOR: ELEGAN NERO SCALE

MAIN FLOOR: SERENDRA ZARA 24X48 POLISHED