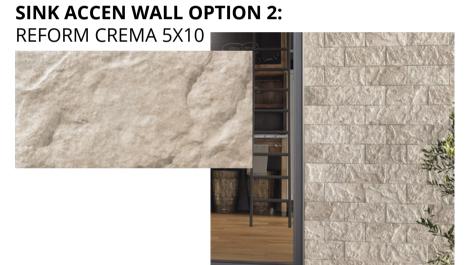

N BLACK 24X48



HARMONIA TO INSTALL FULL TILE IN SHOWERS. CUT 6X24 TO FADE INTO WOOD PLANK.







## OFFICE FLOORING

**TILE INSERTS WITH WOOD FLOORING** ALLURO CASTLE SILVER 9X9



**TRIM:** ALUM BRUSHED BRASS **ALL GROUT:** TBD









## IN-LAW SUITE

**SHOWER BACKLIGHT WALL:** TO BE PROVIDED BY OTHER VENDOR

MAIN FLOOR & SHOWER SIDE WALLS: STERLINA II WHITE 24X48 POLISHED



## **TRIM:** ALUM BRUSHED BRASS **ALL GROUT:** TBD



#### NICHE: JAZZ WHITE BLOOM 12X24



SHOWER FLOOR: STERLINA WHITE 2X2









## POWDER ROOM 1 | BOULDER SINK

SINK WALL: WALLPAPER

FLOOR: SERENDRA ZARA 24X48 POLISHED



## POWDER ROOM 2 | LEFT OVER MATERIAL

#### FLOOR TILE:

USE LEFT OVER MATERIAL FOR THE FLOOR



## DARLING

**SINK ACCENT WALL:** CONNECT IVORY 6X24



## POWDER ROOM 3 | CONCRETE SINK



#### FLOOR: SERENDRA ZARA 24X48 POLISHED







### POOL BATH

ALL WALL TILE: CALABRIA BOOKMATCH 24X48 POLISHED TRIM: ALUM BRIGHT WHITE ALL GROUT: TBD



HORIZONTAL INSTALL



#### SHOWER FLOOR: LARCHMONT BRIG 6X35



**FLOOR:** BIANCA DOLOMITE 24X48









DOG SHOWER

SHOWER WALL OPTION 1: LINEAR WHITE 13X36 **TRIM:** ALUM BRUSHED BRASS **ALL GROUT:** TBD

#### HORIZONTAL INSTALL



**OPTION 2: JAZZ WHITE RIPPLE 12X24** 



SHOWER FLOOR: ELEGAN NERO SCALE



MAIN FLOOR: SERENDRA ZARA 24X48 POLISHED



# DARLING



## STUDY | QUIET ROOM

#### **FLOOR:** BIANCO DOLOMITE 24X24 PAVER





Emser Tile

ACCENT WALL: BRIQUE 2X10 COTTO





PORCELAIN PAVERS TO BE SET WITH ASTROTURF.







## POOL DECK

#### 24X24 PAVER CONTINUED WITH POOL COPING



Emser Tile



PORCELAIN 12X24 POOL COPING