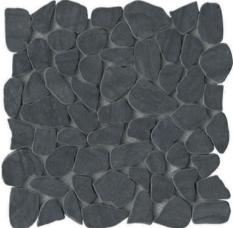

ROOM FLOORS TO BE WOOD. SEE WOOD SELECTION BELOW.







## OUTDOOR LANAI

Emser Tile

ALL GROUT: TBD

**BIANCO DOLOMITE 24X48** 



# DARLING



## WOOD FLOORS | HALL PATTERN INSPIRATION

BUCKINGHAM KENT 8" | TBD 24X48









## FIREPLACE WALL

PAONAZZO BIONDO POLISHED 59"X118"

TRIM: TBD All grout: TBD









### FIREPLACE WALL SECOND OPTION

PARKVIEW ASTRAL 24X48 POLISHED

TRIM: TBD ALL GROUT: TBD

<image>

Emser Tile | TAMPA | ST. PETE | ORL | FT MYERS | SARASOTA |

# DARLING



## MASTER BATH WALLS INSPIRATION PHOTO

BLACK & GOLD | CALACATTA LARGE FORMAT



### BLACK PANELS CUSTOM MADE BY OTHER VENDOR



# DARLING



### MASTERBATH

FLOOR & SHOWER SIDE WALLS: SERENDRA MILA 24X48 POLISHED



**TRIM:** ALUM POLISHED BRASS **ALL GROUT:** TBD

#### TUB SURROUND CULTURA BLACK PEBBLES





Emser Tile





### J&J, BATH 3, 4, 5

SHOWER BACK WALL: WOW STRIP 4x20



#### FLOOR & SHOWER SIDE WALLS: RIVIERA PAONAZZO 24X47 POLISHED



SIDE WALLS: 24X48 POLISHED FLOOR: 24X48 POLISHED



**TRIM:** ALUM BRUSHED CHROME **ALL GROUT:** TBD



**SHOWER WALL ACCENT:** CONTEMPO STRIP 4X20 VERTICAL ACCENT STRIP TO 12" UP THE SHOWER WALL.

# DARLING



## STUDIO

FLOOR: LARCHMONT MAISON 6X24



BROOKLYN CEMENTO BLACK 6X24 CUT



#### **STUDIO SHOWER WALL:** STARGATE DARK 12X48



#### TRIM: ALUM BLACK MATTE ALL GROUT: TBD



MIX WOOD TILE AND BROOKLYN CUT TILE TO MATCH PATTERN IN IMAGE

SHOWER FLOOR: BROOKLYN BLACK 24X48



HARMONIA TO INSTALL FULL TILE IN SHOWERS. CUT 6X24 TO FADE INTO WOOD PLANK.







## OFFICE FLOORING

**TILE INSERTS WITH WOOD FLOORING** ALLURO CASTLE SILVER 9X9