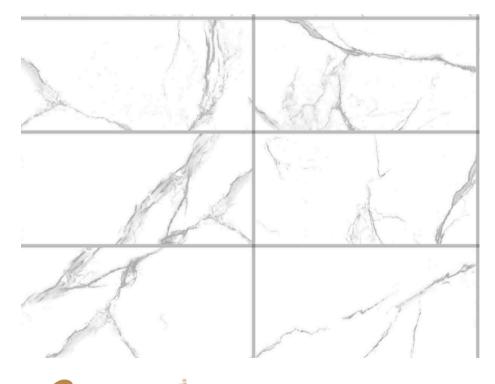

### FIREPLACE WALL SECOND OPTION

PARKVIEW ASTRAL 24X48 POLISHED

TRIM: TBD ALL GROUT: TBD

<image>

Emser Tile | TAMPA | ST. PETE | ORL | FT MYERS | SARASOTA |