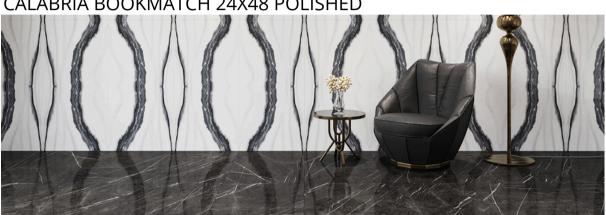

### POOL BATH

ALL WALL TILE: CALABRIA BOOKMATCH 24X48 POLISHED TRIM: ALUM BRIGHT WHITE ALL GROUT: TBD

HORIZONTAL INSTALL