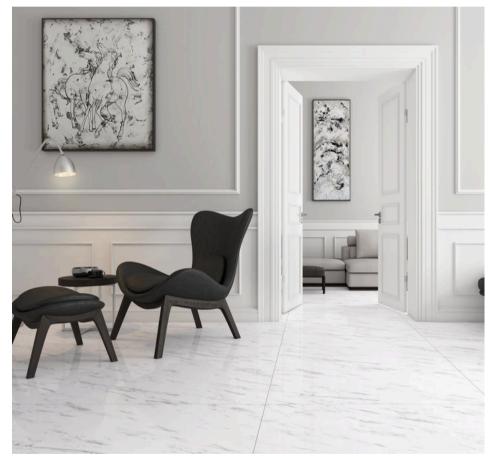

## MAIN FLOORING

ALL GROUT: TBD

SERENDRA ZARA 24X48 POLISHED

POLISHED TO BE USED IN ALL MAIN AREAS, KITCHEN, POWDER ROOMS, AND HALLS.

BEDROOM FLOORS TO BE WOOD. SEE WOOD SELECTION BELOW.