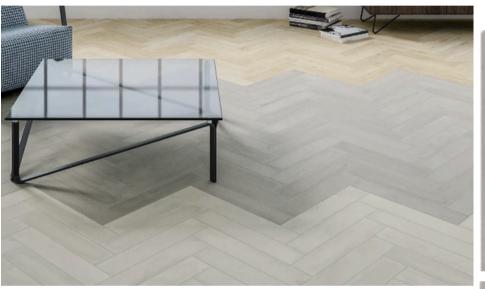

ser Tile

ALL GROUT: TBD

**BIANCO DOLOMITE 24X48** 



# DARLING



## WOOD FLOORS | HALL PATTERN INSPIRATION

BUCKINGHAM KENT 8" | TBD 24X48









## FIREPLACE WALL

PAONAZZO BIONDO POLISHED 59"X118"

TRIM: TBD All grout: TBD









### FIREPLACE WALL SECOND OPTION

PARKVIEW ASTRAL 24X48 POLISHED

TRIM: TBD ALL GROUT: TBD

<image>

Emser Tile | TAMPA | ST. PETE | ORL | FT MYERS | SARASOTA |

# DARLING



## MASTER BATH WALLS INSPIRATION PHOTO

BLACK & GOLD | CALACATTA LARGE FORMAT



### BLACK PANELS CUSTOM MADE BY OTHER VENDOR



# DARLING



### MASTERBATH

FLOOR & SHOWER SIDE WALLS: SERENDRA MILA 24X48 POLISHED



**TRIM:** ALUM POLISHED BRASS **ALL GROUT:** TBD

#### TUB SURROUND CULTURA BLACK PEBBLES





Emser Tile





### J&J, BATH 3, 4, 5

SHOWER BACK WALL: WOW STRIP 4x20



#### FLOOR & SHOWER SIDE WALLS: RIVIERA PAONAZZO 24X47 POLISHED



SIDE WALLS: 24X48 POLISHED FLOOR: 24X48 POLISHED



**TRIM:** ALUM BRUSHED CHROME **ALL GROUT:** TBD



**SHOWER WALL ACCENT:** CONTEMPO STRIP 4X20 VERTICAL ACCENT STRIP TO 12" UP THE SHOWER WALL.

# DARLING



## STUDIO

FLOOR: LARCHMONT MAISON 6X24



BROOKLYN CEMENTO BLACK 6X24 CUT



#### **STUDIO SHOWER WALL:** STARGATE DARK 12X48



#### TRIM: ALUM BLACK MATTE ALL GROUT: TBD



MIX WOOD TILE AND BROOKLYN CUT TILE TO MATCH PATTERN IN IMAGE

SHOWER FLOOR: BROOKLYN BLACK 24X48



HARMONIA TO INSTALL FULL TILE IN SHOWERS. CUT 6X24 TO FADE INTO WOOD PLANK.







## OFFICE FLOORING

**TILE INSERTS WITH WOOD FLOORING** ALLURO CASTLE SILVER 9X9



**TRIM:** ALUM BRUSHED BRASS **ALL GROUT:** TBD









## IN-LAW SUITE

**