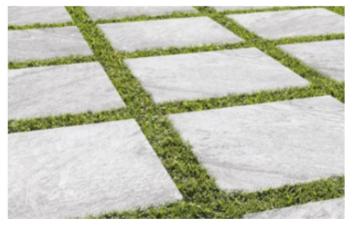

#### **FLOOR:** BIANCO DOLOMITE 24X24 PAVER

Emser Tile

ACCENT WALL: BRIQUE 2X10 COTTO

PORCELAIN PAVERS TO BE SET WITH ASTROTURF.