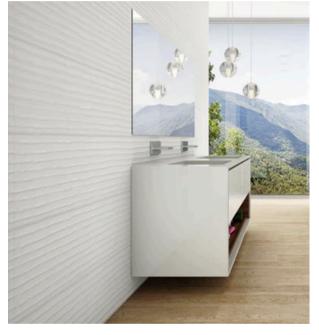

## FIREPLACE WALL

PAONAZZO BIONDO POLISHED 59"X118"

TRIM: TBD All grout: TBD

### FIREPLACE WALL SECOND OPTION

PARKVIEW ASTRAL 24X48 POLISHED

TRIM: TBD ALL GROUT: TBD

<image>

Emser Tile | TAMPA | ST. PETE | ORL | FT MYERS | SARASOTA |